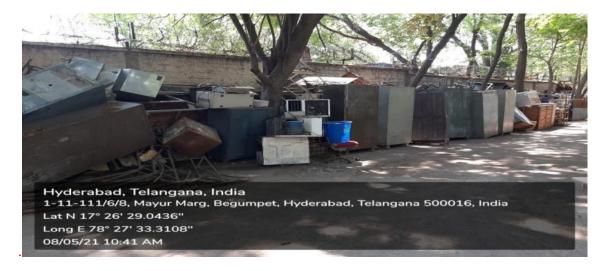

## 7.1.3. Institutional Facilities for Management of Degradable and Non-Degradable Waste

Geo tagged photos

## Solid Waste Management



|              |                                   | NEEMKAR OLL DI                                                        | DIDGE                         |
|--------------|-----------------------------------|-----------------------------------------------------------------------|-------------------------------|
| G            | YELLA                             | ALKAMPETA ROAD, UNDER FLYOVER, SAU                                    | NATHNAGAR, HYD - 18           |
|              | NEEMKAR NAGAR, B<br>COMPUTE       | ALKAMPETA ROAD, UNDER FLYOVER, SAN<br>RISED 60 TONNES WE              | 1372                          |
| SERIAL No. : | 5177                              | DATE:<br>(09/2021                                                     | TIME:<br>17:42<br>13:14 TIME: |
| GROSS :