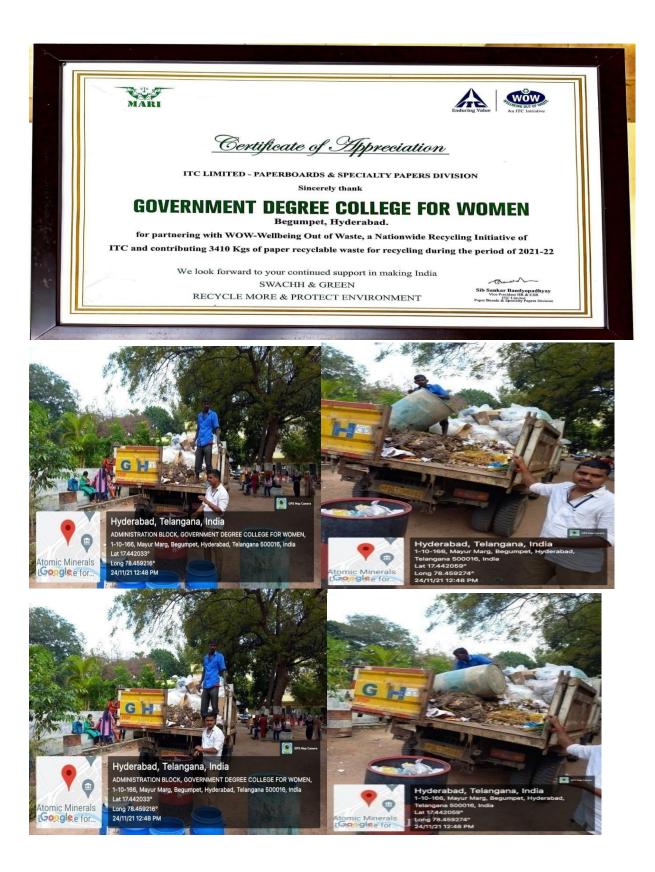

## Solid Waste Management

|              |                                   | NEEMKAR OLL DI                                                        | DIDGE                         |
|--------------|-----------------------------------|-----------------------------------------------------------------------|-------------------------------|
| G            | YELLA                             | ALKAMPETA ROAD, UNDER FLYOVER, SAU                                    | NATHNAGAR, HYD - 18           |
|              | NEEMKAR NAGAR, B<br>COMPUTE       | ALKAMPETA ROAD, UNDER FLYOVER, SAN<br>RISED 60 TONNES WE              | 1372                          |
| SERIAL No. : | 5177                              | DATE:<br>(09/2021                                                     | TIME:<br>17:42<br>13:14 TIME: |
| GROSS :      | 5120                              | Kg. 04945/2021                                                        | Signature                     |
| NETT :       | 3410<br>NT CHARGES Re             | Kg.                                                                   | I FASE VISICE                 |
| WEIGHME      | ాహానము స్టేటిఫా<br>connsibility o | 70<br>రం విడిచిన తర్వాత హాలాధ్యత<br>eases once the vehicle leaves the |                               |