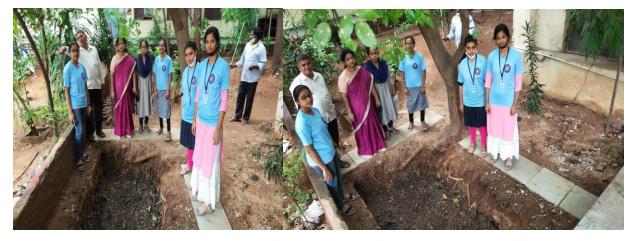

## **VERMICOMPOST PIT**

Liquid Waste Management- RO Plant waste water is diluted and used for gardening and watering plants, etc.