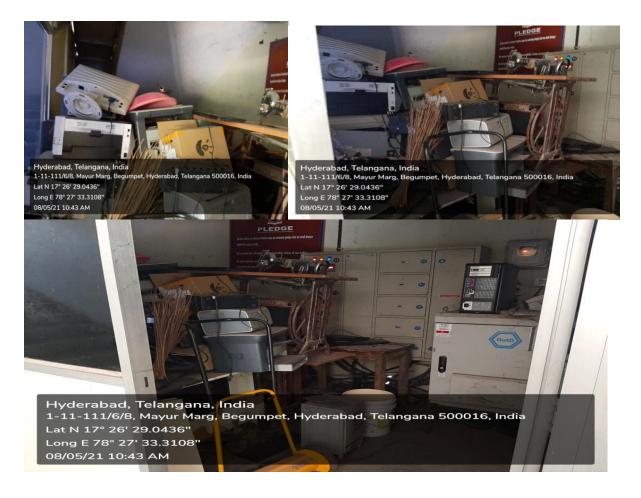

: |
| GROSS :      | 5120                              | Kg. 04945/2021                                                        | Signature                     |
| NETT :       | 3410<br>NT CHARGES Re             | Kg.                                                                   | I FASE VISICE                 |
| WEIGHME      | ాహానము స్టేటిఫా<br>connsibility o | 70<br>రం విడిచిన తర్వాత హాలాధ్యత<br>eases once the vehicle leaves the |                               |





## **VERMICOMPOST PIT**













Liquid Waste Management- RO Plant waste water is diluted and used for gardening and watering plants, etc.



# Chemical Wastage from life sciences labs to drainage facility



## **Bio waste management**



#### **RAIN WATER HARVESTING PIT**



E-Waste Management -e-waste disposal





### PAPERLESS OFFICE e-Office and Digital Teaching Diary