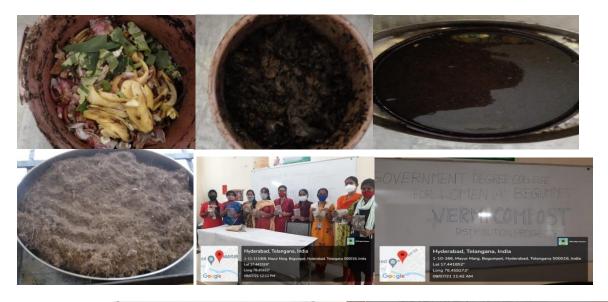

## **VERMICOMPOST PIT**

Liquid Waste Management- RO Plant waste water is diluted and used for gardening and watering plants, etc.