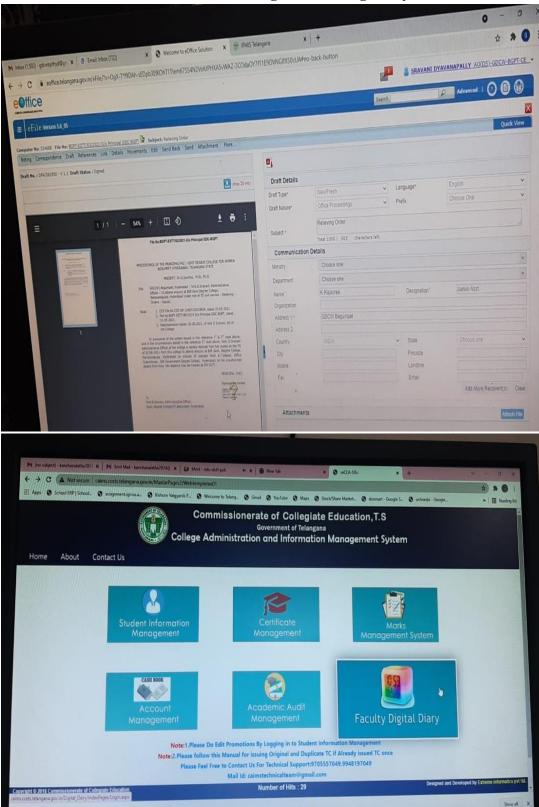

|
| GROSS :      | 5120                              | Kg. 04945/2021                                                        | Signature                     |
| NETT :       | 3410<br>NT CHARGES Re             | Kg.                                                                   | I FASE VISICE                 |
| WEIGHME      | ాహానము స్టేటిఫా<br>connsibility o | 70<br>రం విడిచిన తర్వాత హాలాధ్యత<br>eases once the vehicle leaves the |                               |





## **VERMICOMPOST PIT**













Liquid Waste Management- RO Plant waste water is diluted and used for gardening and watering plants, etc.



# Chemical Wastage from life sciences labs to drainage facility



## **Bio waste management**



#### **RAIN WATER HARVESTING PIT**



E-Waste Management -e-waste disposal





### PAPERLESS OFFICE e-Office and Digital Teaching Diary